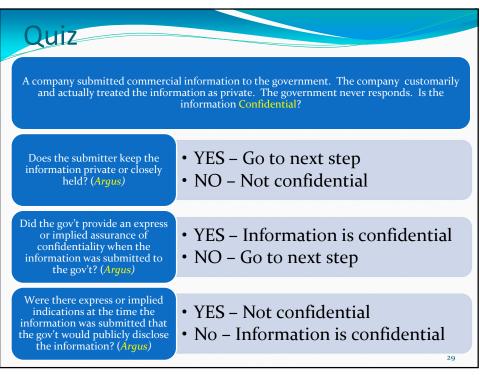

| Decision Tree for CC                                                                                                                                            |                                                                      |
|-----------------------------------------------------------------------------------------------------------------------------------------------------------------|----------------------------------------------------------------------|
| Is the information commercial or<br>financial?                                                                                                                  | <ul> <li>YES – Go to next step</li> <li>NO – Not CCI</li> </ul>      |
| Was the information obtained from a person? (As opposed to the gov't)                                                                                           | <ul> <li>YES – Go to next step</li> <li>NO – Not CCI</li> </ul>      |
| Does the submitter keep the information private or closely held? ( <i>Argus</i> )                                                                               | <ul> <li>YES – Go to next step</li> <li>NO – Not CCI</li> </ul>      |
| Did the gov't provide an express or<br>implied assurance of confidentiality<br>when the information was submitted to<br>the gov't? ( <i>Argus</i> )             | <ul><li>YES - Withhold as CCI</li><li>NO - Go to next step</li></ul> |
| Were there express or implied<br>indications at the time the information<br>was submitted that the gov't would<br>publicly disclose the information?<br>(Argus) | <ul> <li>YES - Not CCI</li> <li>No - Withhold as CCI</li> </ul>      |