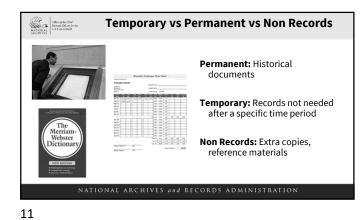

### NATIONAL ARCHIVES and RECORDS ADMINISTRATION

| How do we figure out if a record is permanent or temporar                                          | /? |
|----------------------------------------------------------------------------------------------------|----|
| Records Schedule                                                                                   |    |
| A document that lists all records that your organization generates and how long you can keep them. |    |
| https://www.archives.gov/records-mgmt/rcs/schedules/index.html                                     |    |
|                                                                                                    |    |