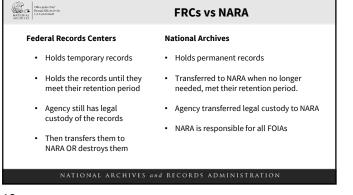

### NATIONAL ARCHIVES and RECORDS ADMINISTRATION

| How do we figure out if a record is permanent or temporar                                          | /? |
|----------------------------------------------------------------------------------------------------|----|
| Records Schedule                                                                                   |    |
| A document that lists all records that your organization generates and how long you can keep them. |    |
| https://www.archives.gov/records-mgmt/rcs/schedules/index.html                                     |    |
|                                                                                                    |    |