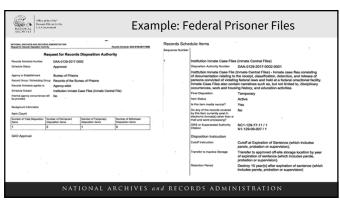

### NATIONAL ARCHIVES and RECORDS ADMINISTRATION

| How do we figure out if a record is permanent or temporar                                          | /? |
|----------------------------------------------------------------------------------------------------|----|
| Records Schedule                                                                                   |    |
| A document that lists all records that your organization generates and how long you can keep them. |    |
| https://www.archives.gov/records-mgmt/rcs/schedules/index.html                                     |    |
|                                                                                                    |    |